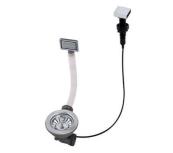

tively, a practical soap dispenser. |
| High thickness            | Imm thick steel. A significant thickness, which guarantees the maximum sturdiness and durability.                                                                                                           |
| Perimetral overflow       | The overflow is always a security on the Foster sinks that prevents the overflow of water in case of oversights. The perimeter drain solution improves aesthetics thanks to its square and essential shape. |
| Small radius              | Bowls with squared shapes with a modern design and an increased capacity, for a minimal aesthetics connected with an extreme practicity.                                                                    |



### **TECHNICAL DATA**











# **EQUIPMENT**



Automatic waste fitting - PM 8407 113



### **OPTIONAL ACCESSORIES**



Glass chopping board 8631 300



HPDE Chopping board 8657 001



HPDE Twin chopping board 8644 101



Stainless steel basket 8611 000



Stainless steel plate rack
8100 303
\* only in combination with the accessory
8644 101



**White bowl** 8153 100



Graters kit with ring-holder and food collection tray

8159 101

\* only in combination with the accessory 8644 101



### Stainless steel perforated tray

8151 000

\* only in combination with the accessory 8644 101



## **RECOMMENDED PAIRINGS**



Mixer Tap Master 8493 000



Mixer Tap Play 8487 000