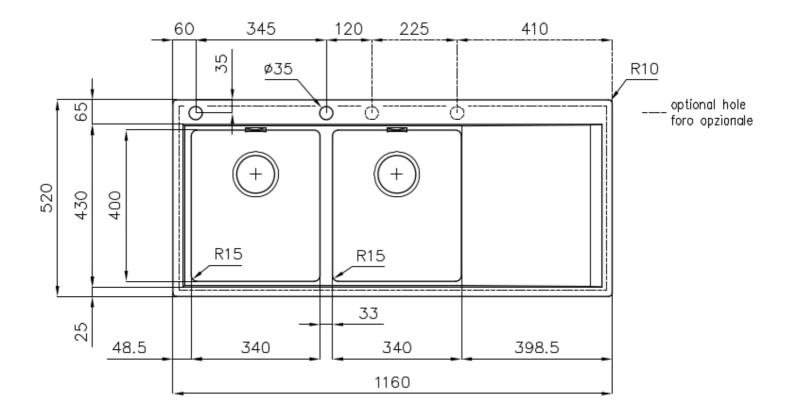

#### **DETAILS**

| Edge/Installation Type | Flush-mount   Top-mount                                         |
|------------------------|-----------------------------------------------------------------|
| Finish                 | Foster brushed                                                  |
| Material               | AISI 304 stainless steel                                        |
| Texture                | Foster brushed                                                  |
| Base                   | 80 cm                                                           |
| Dimensions             | 1160x520 mm                                                     |
| Standard fittings      | Fixing hooks, gasket, drain, overflow and siphon, boxed packing |
| Mixer holes            | 2 standard holes                                                |
| Built-in hole          | View technical data sheet                                       |
|                        |                                                                 |

| Drainer                   | Yes                                                                                                                                                                                                         |
|---------------------------|-------------------------------------------------------------------------------------------------------------------------------------------------------------------------------------------------------------|
| Width                     | 116 cm                                                                                                                                                                                                      |
| Bowl dimension            | 340x400mm                                                                                                                                                                                                   |
| Number of bowls           | 2 bowls                                                                                                                                                                                                     |
| Waste fitting             | Drain with automatic PM control                                                                                                                                                                             |
| FEATURES                  |                                                                                                                                                                                                             |
| Automatic waste fitting   | The waste-fitting with round remote knob is supplied; a practical accessory which makes it unnecessary to get wet in order to drain the water from the bowl.                                                |
| Basket 3,5" waste fitting | The drain is equipped with a large 3.5" drain, with the practical basket cap that prevents the discharge of solid parts.                                                                                    |
| Deep bowls                | This bowls reach an important depth, over 20 cm, thanks to the advanced production technology, that can be offer great capiency and practicity in all the washing operations.                               |
| Double mixer hole         | The large tap counter is already fitted with a series of 2 tap holes. In the second hole it is possible to install the remote control of the automatic drain or, alternatively, a practical soap dispenser. |
| High thickness            | Imm thick steel. A significant thickness, which guarantees the maximum sturdiness and durability.                                                                                                           |
| Perimetral overflow       | The overflow is always a security on the Foster sinks that prevents the overflow of water in case of oversights. The perimeter drain solution improves aesthetics thanks to its square and essential shape. |
| Small radius              | Bowls with squared shapes with a modern design and an increased capacity, for a minimal aesthetics connected with an extreme practicity.                                                                    |

### **TECHNICAL DATA**