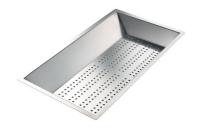

### Stainless steel perforated tray

8151 000

\* only in combination with the accessory 8644 101