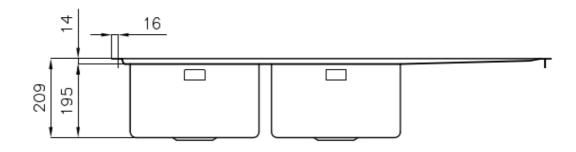

#### **DETAILS**

| Edge/Installation Type | Flush-mount   Top-mount                                         |
|------------------------|-----------------------------------------------------------------|
| Finish                 | Foster brushed                                                  |
| Material               | AISI 304 stainless steel                                        |
| Texture                | Foster brushed                                                  |
| Base                   | 80 cm                                                           |
| Dimensions             | 1160x520 mm                                                     |
| Standard fittings      | Fixing hooks, gasket, drain, overflow and siphon, boxed packing |
| Mixer holes            | 2 standard holes                                                |
| Built-in hole          | View technical data sheet                                       |
|                        |                                                                 |

| Drainer                   | Yes                                                                                                                                                                                                         |
|---------------------------|-------------------------------------------------------------------------------------------------------------------------------------------------------------------------------------------------------------|
| Width                     | 116 cm                                                                                                                                                                                                      |
| Bowl dimension            | 340x400mm                                                                                                                                                                                                   |
| Number of bowls           | 2 bowls                                                                                                                                                                                                     |
| Waste fitting             | Drain with automatic PM control                                                                                                                                                                             |
| FEATURES                  |                                                                                                                                                                                                             |
| Automatic waste fitting   | The waste-fitting with round remote knob is supplied; a practical accessory which makes it unnecessary to get wet in order to drain the water from the bowl.                                                |
| Basket 3,5" waste fitting | The drain is equipped with a large 3.5" drain, with the practical basket cap that prevents the discharge of solid parts.                                                                                    |
| Deep bowls                | This bowls reach an important depth, over 20 cm, thanks to the advanced production technology, that can be offer great capiency and practicity in all the washing operations.                               |
| Double mixer hole         | The large tap counter is already fitted with a series of 2 tap holes. In the second hole it is possible to install the remote control of the automatic drain or, alternatively, a practical soap dispenser. |
| High thickness            | Imm thick steel. A significant thickness, which guarantees the maximum sturdiness and durability.                                                                                                           |
| Perimetral overflow       | The overflow is always a security on the Foster sinks that prevents the overflow of water in case of oversights. The perimeter drain solution improves aesthetics thanks to its square and essential shape. |
| Small radius              | Bowls with squared shapes with a modern design and an increased capacity, for a minimal aesthetics connected with an extreme practicity.                                                                    |