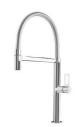

acity, for a minimal aesthetics connected with an extreme practicity.                                                                    |



### **TECHNICAL DATA**











# **EQUIPMENT**



Automatic waste fitting - PM 8407 113



### **OPTIONAL ACCESSORIES**



Glass chopping board 8631 300



HPDE Chopping board 8657 001



HPDE Twin chopping board 8644 101



Stainless steel basket 8611 000



Stainless steel plate rack
8100 303
\* only in combination with the accessory
8644 101



**White bowl** 8153 100



Graters kit with ring-holder and food collection tray

8159 101

\* only in combination with the accessory 8644 101



### Stainless steel perforated tray

8151 000

\* only in combination with the accessory 8644 101



## **RECOMMENDED PAIRINGS**



Mixer Tap Master 8493 000



Mixer Tap Play 8487 000