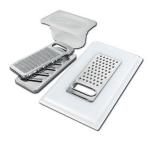

**White bowl** 8153 100

Graters kit with ring-holder and food collection tray

8159 101

\* only in combination with the accessory 8644 101