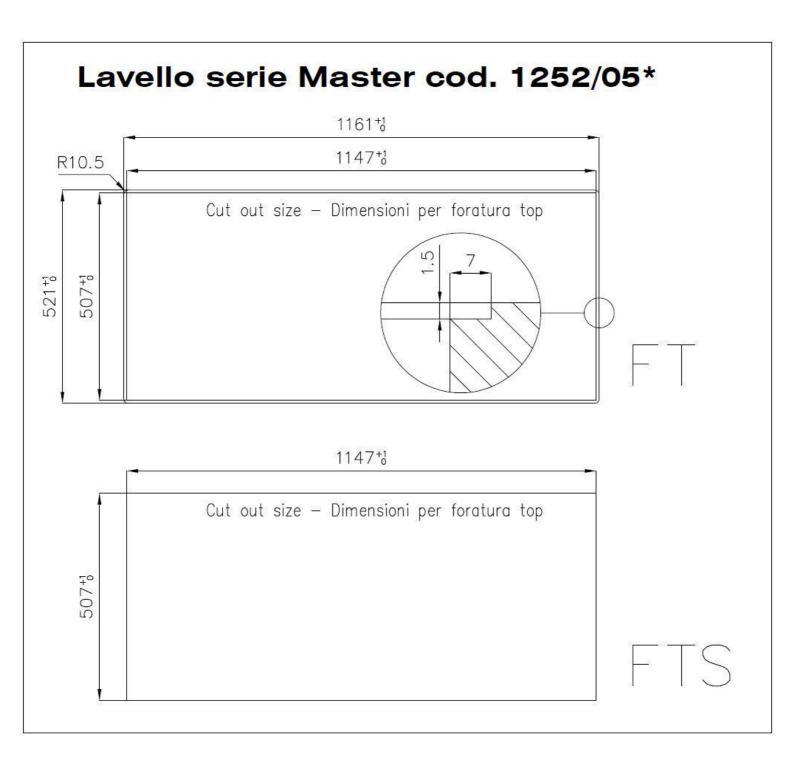

#### **DETAILS**

| Edge/Installation Type | Flush-mount   Top-mount                                         |
|------------------------|-----------------------------------------------------------------|
| Finish                 | Foster brushed                                                  |
| Material               | AISI 304 stainless steel                                        |
| Texture                | Foster brushed                                                  |
| Base                   | 80 cm                                                           |
| Dimensions             | 1160x520 mm                                                     |
| Standard fittings      | Fixing hooks, gasket, drain, overflow and siphon, boxed packing |
| Mixer holes            | 2 standard holes                                                |
| Built-in hole          | View technical data sheet                                       |
|                        |                                                                 |

### **TECHNICAL DATA**