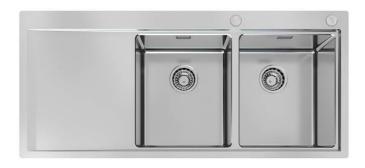

# **Sink Master**

Bowl on the right Kitchen Sinks Code: 1252 051

#### **DETAILS**

| Edge/Installation Type | Flush-mount   Top-mount                                         |
|------------------------|-----------------------------------------------------------------|
| Finish                 | Foster brushed                                                  |
| Material               | AISI 304 stainless steel                                        |
| Texture                | Foster brushed                                                  |
| Base                   | 80 cm                                                           |
| Dimensions             | 1160x520 mm                                                     |
| Standard fittings      | Fixing hooks, gasket, drain, overflow and siphon, boxed packing |
| Mixer holes            | 2 standard holes                                                |
| Built-in hole          | View technical data sheet                                       |
|                        |                                                                 |

| Drainer                   | Yes                                                                                                                                                                                                         |
|---------------------------|-------------------------------------------------------------------------------------------------------------------------------------------------------------------------------------------------------------|
| Width                     | 116 cm                                                                                                                                                                                                      |
| Bowl dimension            | 340x400mm                                                                                                                                                                                                   |
| Number of bowls           | 2 bowls                                                                                                                                                                                                     |
| Waste fitting             | Drain with automatic PM control                                                                                                                                                                             |
| FEATURES                  |                                                                                                                                                                                                             |
| Automatic waste fitting   | The waste-fitting with round remote knob is supplied; a practical accessory which makes it unnecessary to get wet in order to drain the water from the bowl.                                                |
| Basket 3,5" waste fitting | The drain is equipped with a large 3.5" drain, with the practical basket cap that prevents the discharge of solid parts.                                                                                    |
| Deep bowls                | This bowls reach an important depth, over 20 cm, thanks to the advanced production technology, that can be offer great capiency and practicity in all the washing operations.                               |
| Double mixer hole         | The large tap counter is already fitted with a series of 2 tap holes. In the second hole it is possible to install the remote control of the automatic drain or, alternatively, a practical soap dispenser. |
| High thickness            | Imm thick steel. A significant thickness, which guarantees the maximum sturdiness and durability.                                                                                                           |
| Perimetral overflow       | The overflow is always a security on the Foster sinks that prevents the overflow of water in case of oversights. The perimeter drain solution improves aesthetics thanks to its square and essential shape. |
| Small radius              | Bowls with squared shapes with a modern design and an increased capacity, for a minimal aesthetics connected with an extreme practicity.                                                                    |