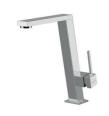

n design and an increased capacity, for a minimal aesthetics connected with an extreme practicity.                                                                    |



### **TECHNICAL DATA**











# **EQUIPMENT**



Automatic waste fitting - PM 8407 113



### **OPTIONAL ACCESSORIES**



Glass chopping board 8631 300



HPDE Chopping board 8657 001



HPDE Twin chopping board 8644 101



Stainless steel basket 8611 000



Stainless steel plate rack
8100 303
\* only in combination with the accessory
8644 101



**White bowl** 8153 100



Graters kit with ring-holder and food collection tray

8159 101

\* only in combination with the accessory 8644 101



### Stainless steel perforated tray

8151 000

\* only in combination with the accessory 8644 101



## **RECOMMENDED PAIRINGS**



Mixer Tap Master 8493 000



Mixer Tap Play 8487 000