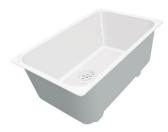

**White bowl** 8153 100

Graters kit with ring-holder and food collection tray

8159 101

\* only in combination with the accessory 8644 101