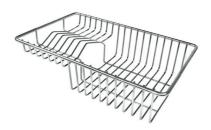

### **OPTIONAL ACCESSORIES**

Glass chopping board 8631 300

HPDE Chopping board 8657 001

HPDE Twin chopping board 8644 101

Stainless steel basket 8611 000

Stainless steel plate rack
8100 303
\* only in combination with the accessory
8644 101